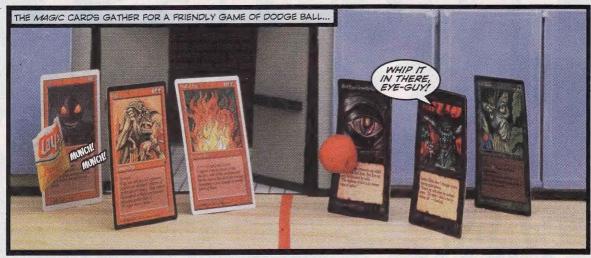

# SCIFI SI

# WHO WILL SURVIVE TO ICTION'S #1 ABACTER?

By the InQuest Gamer staff

he universe is a big place.

But when you throw the likes of the Predator, Darth Vader, the Terminator, Spock and 60 other sci-fi champions together, it's not big enough. Searching through sciencefiction's best movies, TV shows and video games, IQ Gamer recruited the coolest and toughest heroes and villains for a giant, single-elimination, online tournament on our InQuestmag.com website.

You, the fans, decided the outcome. Through six weeks of laser bolts and Jedi mind tricks. tens of thousands of fans cast their votes for each battle, one-by-one knocking contestants off until there was only one character sitting atop the #1 spot.

Who's the greatest sci-fi legend ever? Check out the following match highlights on the road to #1...

Round 1: Crow vs. Captain Kirk. This shouldn't be close, but it is. The macho Kirk almost gets his butt waxed by the smart-talking, no-legs robot from "Mystery Science Theater 3000." But just when it looks hopeless, a well placed phaser blast finally fuses the right circuits. Winner: Kirk with 51% of the vote.